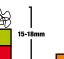

If you use a low pile chairmat on high pile carpet, the mat will crack, simply because the mat is not the correct thickness to 'absorb' castor impact as they roll on the thick carpet.

Press a pin or similar object through your carpet until it reaches the floor, then measure the length as a guide to how thick the carpet and underlay are.

mm

Jastek chairmats are suitable for a variety of floor coverings. Remember to check the carpet thickness before choosing the relevant carpet chairmat. Please refer to the guide below before choosing your chairmat

#### Deluxe Pile Chairmat For use on carpet 12-15mm thick including underlay

Super Deluxe Chairmat
For use on carpet 1518mm thick including
underlay.

Hard Floor Chairmat Suitable for most hard floor surfaces