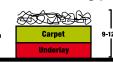

### Low Pile Chairmat For use on carpet 6-9mm thick including

underlay

Medium Pile Chairmat
For use on carpet
9-12mm thick
including underlay